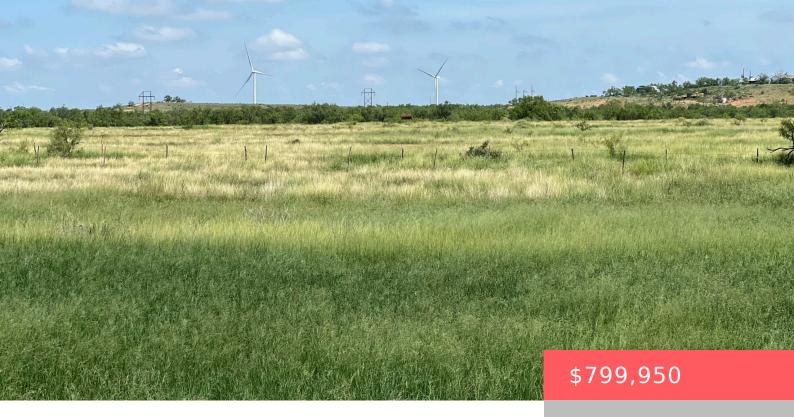

## 0000 FM 1609, SNYDER, TX, 79549

https://aycockrealtytx.com

The farm/ranching land begins at the corner of FM 1609 and CR 394 and goes a mile each way. With a mile of prime highway frontage on FM 1609 and approximately 436 acres of productive, cultivated land and over 200 acres of pasture land covered with grass, this farming/ranching operation offers a unique opportunity for [...]

### **Basics**

Category: Farm Type: Ranch

Status: Active Bathrooms: 0 baths

Area: 0 sq ft Lot size: 642.5 sq ft

**Lot Size Acres: 642.5** acres **Address:** 0000 FM 1609, Snyder, TX, 79549

**County:** Scurry