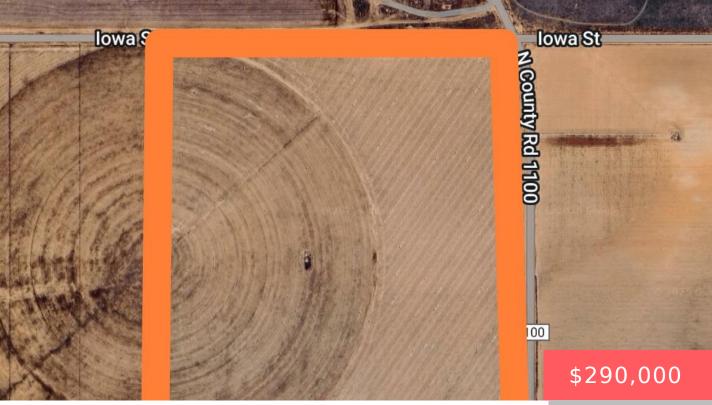

#### 1 COUNTY ROAD 1100, SHALLOWATER, TX, 79363

https://aycockrealtytx.com

77 acres, a Valley pivot that covers 32 acres, 3 irrigation wells, and very lightly deed restricted. There is recent fencing done on some of the property as well.

#### Basics

Category: Farm Status: Active Bathrooms: 0 baths Lot size: 77 sq ft Address: 1 County Road 1100, Shallowater, TX, 79363 Type: Farm Bedrooms: 0 beds Area: 0 sq ft Lot Size Acres: 77 acres County: Lubbock