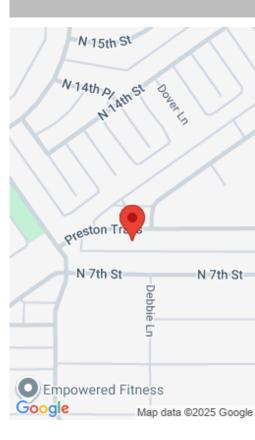

### **1011 PRESTON TRAIL, WOLFFORTH, TX, 79382**

https://aycockrealtytx.com

Gorgeous 3 year old duplex located in desirable Preston Trails in the Frenship ISD. Each home contains 3 generously-sized bedrooms and 2 full bathrooms. Thoughtful upgrades are throughout the homes.