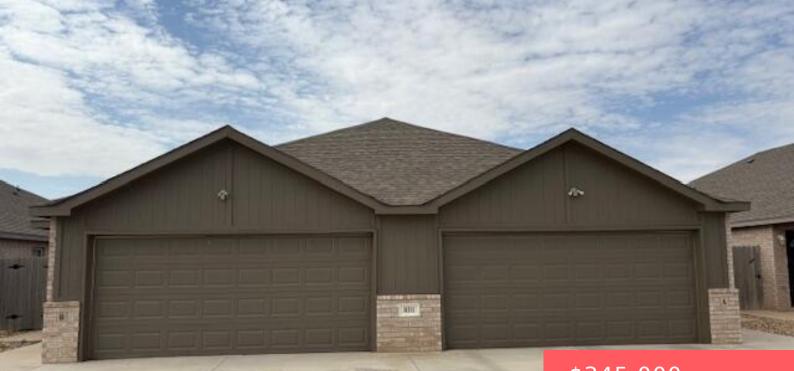

### **1011 PRESTON TRAIL, WOLFFORTH, TX, 79382**

https://aycockrealtytx.com

Gorgeous 3 year old duplex located in desirable Preston Trails in the Frenship ISD. Each home contains 3 generously-sized bedrooms and 2 full bathrooms. Thoughtful upgrades are throughout the homes.

- 6 beds
- 4 baths
- Duple>
- Residential Income
- Active
- 2800 sq fi

**Beth Wylie** Aycock Realty Group, LLC

#### Basics

Category: Residential Income Status: Active Bathrooms: 4 baths Lot size: 0.15 sq ft Bathrooms Full: 4 Address: 1011 Preston Trail, Wolfforth, TX, 79382 Type: Duplex Bedrooms: 6 beds Area: 2800 sq ft Year built: 2022 Lot Size Acres: 0.15 acres County: Lubbock

# **Building Details**

Cooling features: Ceiling Fan(s), Central Air, Electric Garage spaces: 2 Architectural Style: Ranch Heating: Central, Electric Foundation Details: Slab Building Area Total: 2800 sq ft Construction Materials: Brick Sewer: Public Sewer Roof: Composition