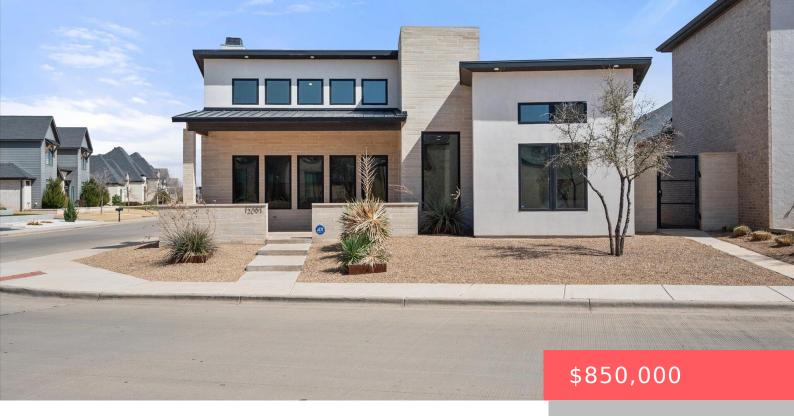

# 12001 VICKSBURG AVENUE, LUBBOCK, TX, 79424

https://aycockrealtytx.com

This stunning modern home in Oakmont Estates is designed for entertaining, featuring an open floor plan that seamlessly connects the spacious living area, gourmet kitchen, and dining space. The kitchen boasts high-end finishes and a huge butler's pantry, while the large laundry room has plenty of counter space, cabinets, and it's own sink. The backyard [...]

#### **Basics**

Category: Residential Type: Single Family Residence

Status: Active Bedrooms: 3 beds

Bathrooms: 4 baths Area: 3197 sq ft

Lot size: 0.21 sq ft Year built: 2020

Bathrooms Full: 3 Lot Size Acres: 0.21 acres

Address: 12001 Vicksburg Avenue, Lubbock, TX, 79424 County: Lubbock

### **Building Details**

**Cooling features:** Electric **Building Area Total: 3197** sq ft

Garage spaces: 3 Construction Materials: Stucco

**Architectural Style:** Contemporary **Heating:** Central

Roof: Composition Foundation Details: Slab