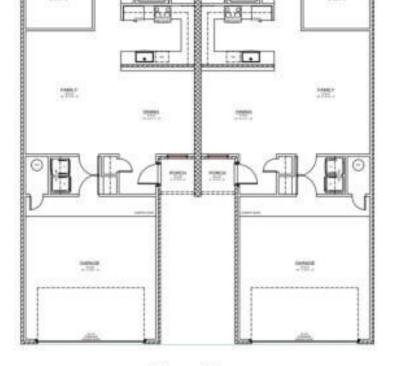

Floor Plan

#### 1332 SQ FT Per Side 3 Bed / 2 Bath 2 Car Garage

Take the hassle out of construction with a built-to-suit duplex in *The Overlook*—a premier community in a fast-growing area. These spacious, build-ready lots are now available with custom construction included, allowing you to secure your ideal investment or dream home without the stress of managing a build. Whether you're an owner-occupant, investor, or builder, our team will deliver a high-quality duplex tailored to