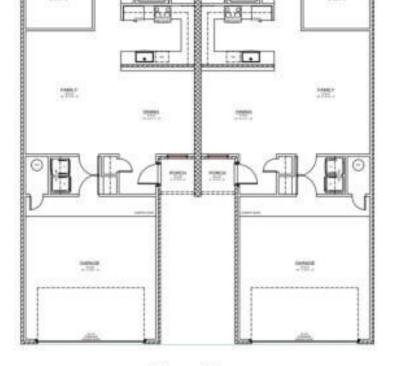

Floor Plan

#### Elevation

#### 1332 SQ FT Per Side 3 Bed / 2 Bath 2 Car Garage

Take the hassle out of construction with a built-to-suit duplex in *The Overlook*—a premier community in a fast-growing area. These spacious, build-ready lots are now available with custom construction included, allowing you to secure your ideal investment or dream home without the stress of managing a build. Whether you're an owner-occupant, investor, or builder, our team will deliver a high-quality duplex tailored to