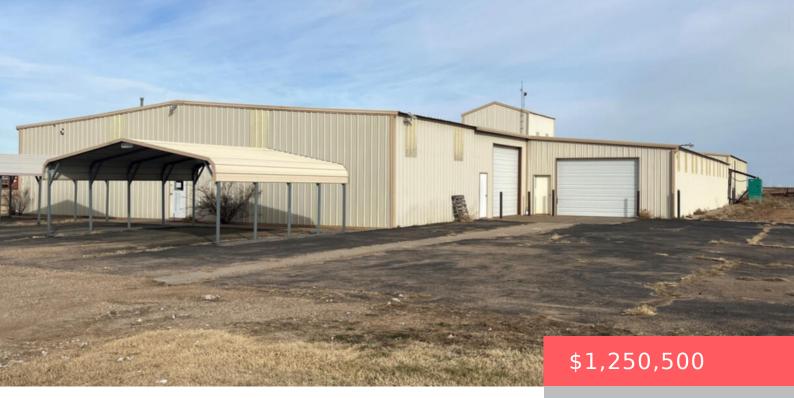

#### 12610 F M 400, IDALOU, TX, 79329

https://aycockrealtytx.com

This property was formerly Robco Pump. 24,500 of space that is in good condition. Right off of FM 400 in a great location. This is a great property for an agriculture related or distribution field.

#### Basics

Category: Commercial Sale Status: Active Area: 24500 sq ft Lot Size Acres: 2.2 acres Business Type: Agriculture, Mixed Type: Warehouse Bathrooms: 0 baths Lot size: 2.2 sq ft Address: 12610 F M 400, Idalou, TX, 79329 County: Lubbock

# **Building Details**

Building Area Total: 24500 sq ftConstruction Materials: Metal SidingRoof: MetalFoundation Details: Concrete Perimeter, Permanent, Slab