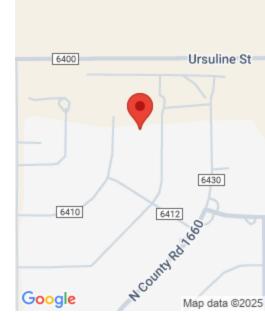

# 2012 COUNTY RD 1655, LUBBOCK, TX, 79416

https://aycockrealtytx.com

## **Basics**

Category: Land Type: Unimproved Land

Status: Active Bathrooms: 0 baths

Lot size: 1.01 sq ft Lot Size Acres: 1.01 acres

Address: 2012 County Rd 1655, Lubbock, TX, 79416 County: Lubbock