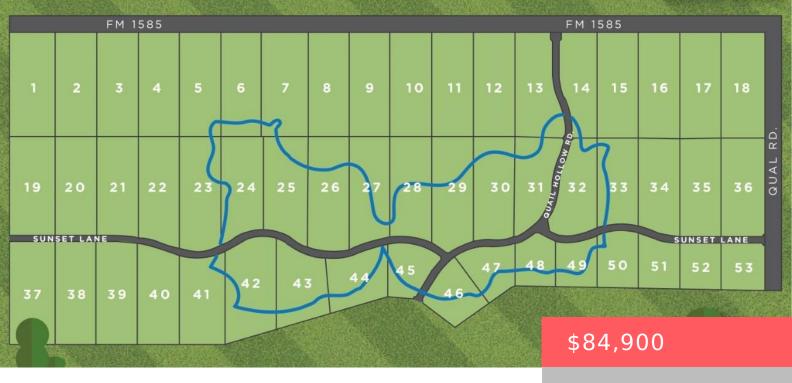

## REALTORS®

https://aycockrealtytx.com

Discover the exceptional Quail Ridge, offering distinctive features. Nestled within these lots, you'll find serene creeks and ponds, with some of the tracts boasting small ponds standalone ponds. Ranging from 2.6 to 6 acres, these spacious tracts provide ample room to build your dream home. Conveniently located near both Wolfforth & Lubbock, including FM 1585 [...]