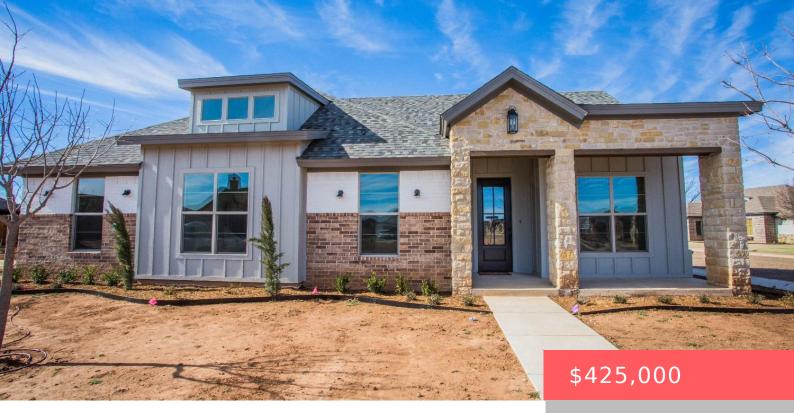

https://aycockrealtytx.com

This beautiful 4/2/2 rear entry garage home is located in Preston Manor and is being built by Kim Craig. This home features an open concept well-designed layout, a spacious kitchen with a large island, an abundance of natural light, and a spacious patio for entertaining. It combines functionality, aesthetics, and comfort, making it an ideal [...]

> Liz Karr Aycock Realty Group, LLC

- 4 beds
- 2 baths
- Single Family Residence
- Featured, OpenHouse, Residential
- Active

## **Building Details**

Architectural Style: 1 Story Heating: Central Gas Roof: Composition

Garage Type: Attached Exterior material: Brick, Stone

## **Amenities & Features**

Basement: No Exterior Features: Sprinkler System Fireplace: Yes

Private Pool: No Fireplace Features: Gas Logs, Living