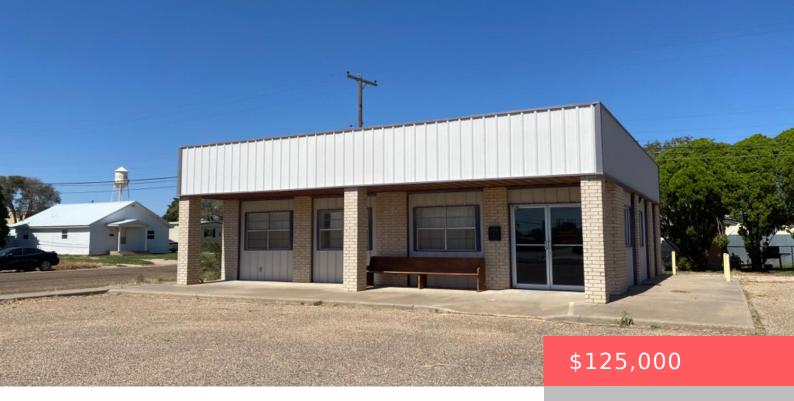

https://aycockrealtytx.com

Amazing Office Space located in central Levelland!!! Large receptions/lobby area, two offices, large conference room (or room to make more offices) and two handicap accessible bathrooms! New flooring in most of the office as well as new paint! Plenty of parking in the large private parking lot!!! Make this space anything you want!!!!