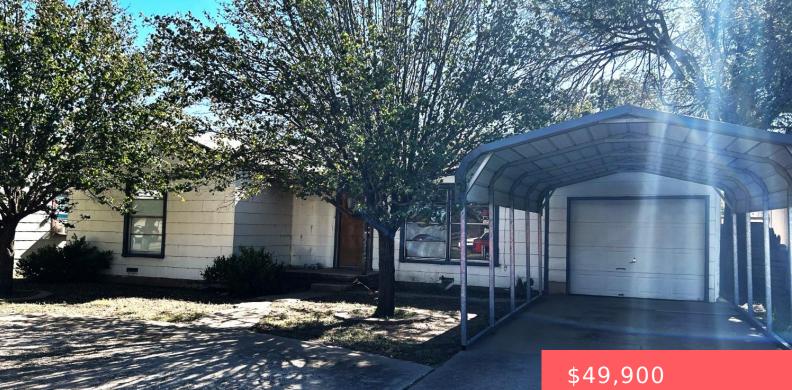

## 116 POPLAR ST, LEVELLAND, TX 79336, USA

https://aycockrealtytx.com

Investment Residence with Great Potential! Come check out this 3 bedroom, 1 1/2 bath home with attached single garage plus a carport. Conveniently located with over 1250 sq ft featuring hardwood floors, circle driveway, fenced yard with storage building. Call today for more details and an appointment!

## **Building Details**

Architectural Style: 1 Story, Other Garage Type: Attached Exterior material: Asbestos, Masonite

Carport Type: Detached Heating: None Roof: Composition

## **Amenities & Features**

| Basement: No                                                        | Private Pool: No |
|---------------------------------------------------------------------|------------------|
| Exterior Features: Circular Drive, Fenced, Landscaped, Needs Repair | Fireplace: No    |