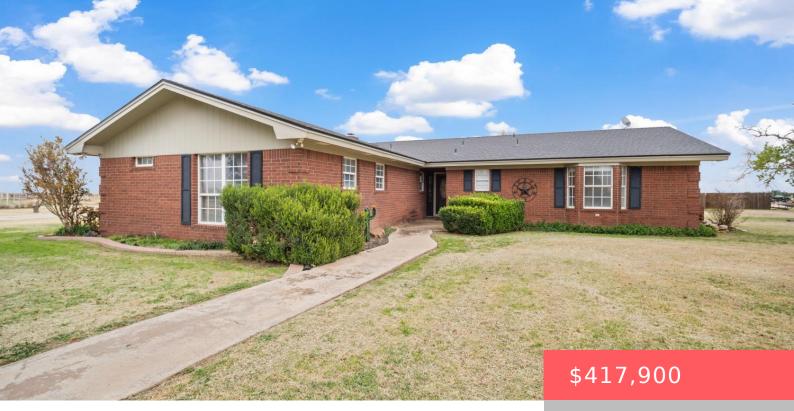

## 7510 E COUNTY RD 7500, SLATON, TX 79364, USA

https://aycockrealtytx.com

Welcome to country living only minutes from Lubbock! This 3 bedroom, 3 bathroom, 2 car garage home on 5 acres also boasts a bonus room that is used as a 4th bedroom and a partially finished basement with extra storage! There are also 2 extra covered parking spots. This property has no restrictions, allows horses, [...]

## **Building Details**

Architectural Style: 1 Story Garage Type: Attached Exterior material: Brick

Carport Type: Attached Heating: Central Electric Roof: Composition

## **Amenities & Features**

**Basement:** Yes **Exterior Features:** Circular Drive, Fenced, Landscaped, Patio-Covered, Sprinkler System

Private Pool: No Fireplace Features: Living

Fireplace: Yes