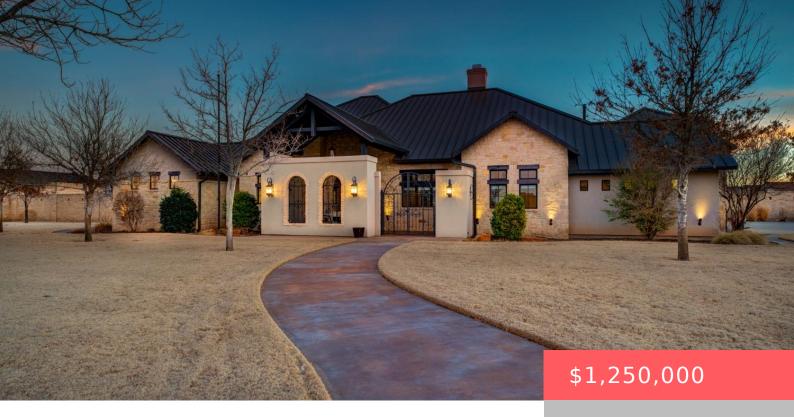

https://aycockrealtytx.com

Exquisite Mediterranean Style Villa in Coveted Legacy Ranch!
Custom Trophy Home w/Ornate Iron Door in Front Courtyard
opens to Grand Living Rm w/Soaring Ceiling, Epic Stone Fireplace
& Huge Oak Mantel shares space with/Fabulous Kitchen &Island,
Enticing Dining Area & Stunning Bar all Adorned by a Wall of
Windows! Family Room w/Adjustable Built-ins all Flooded [...]

## **Building Details**

Architectural Style: 1 Story, Contemporary, Mediterranean, Garage Type: Attached

Split Level

Heating: Central Gas Exterior material: Stone, Stucco

Roof: Metal