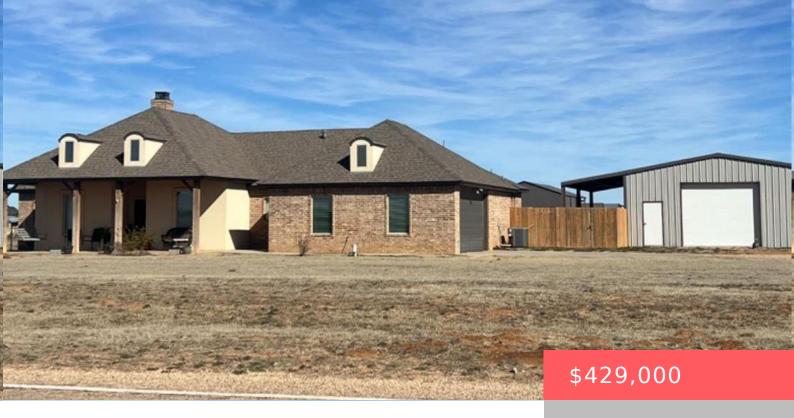

https://aycockrealtytx.com

Charming and inviting home. Open floor plan with huge Island in kitchen for entertaining or just everyday living. The pretty fireplace and dining area are so welcoming. Nice colors throughout the home. Isolated Master bedroom. Well and septic is a plus. Sitting on 2.25 acres of land with a 30 X 40 shop and 10 [...]

## **Ann Kearney**

Century 21 Kearney & Associate

- 4 heds
- 2 haths
- Single Family Residence
- Residentia
- Active

**Building Details** 

Architectural Style: Traditional Garage Type: Attached

Heating: Central Electric Exterior material: Brick, Stucco

**Roof:** Composition

## **Amenities & Features**

**Basement:** No **Private Pool:** No

Exterior Features: Fenced, Landscaped, Patio-Covered, Wells Fireplace Features: Living

Fireplace: Yes