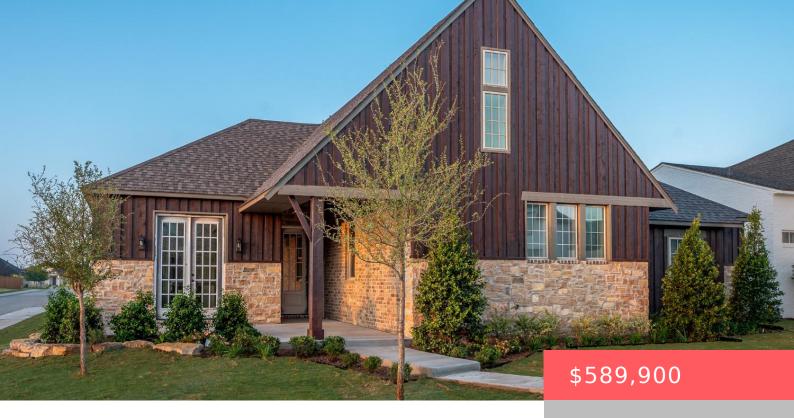

## 4301, 136TH, STREET, LUBBOCK, TX, 79423

https://aycockrealtytx.com

VENTURA HOMES presents the Glendale on corner lot in Enclave at Kelsey Park on cul-de-sac! Cooper ISD & in Liberty High School, this 4/3/2 w/bonus room, spacious living w/fireplace, separate dining w/front patio & Outdoor Living! 8' Doors & NO CARPET throughout! AMAZING Kitchen w/10 burner gas range, dbl ovens, huge island w/seating, under cab [...]

## **Building Details**

Architectural Style: 1 Story, Ranch

**Heating:** Central Gas

**Roof:** Composition

Garage Type: Attached

**Exterior material:** Brick

## **Amenities & Features**

Basement: No

Exterior Features: Fenced, Landscaped, Patio-

Covered, Sprinkler System

Fireplace: Yes

Private Pool: No

Fireplace Features: Gas Starter, Living,

Outdoor, Woodburning