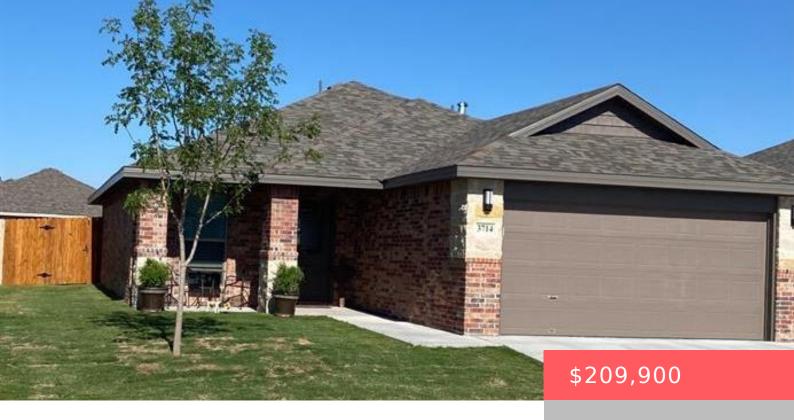

https://aycockrealtytx.com

Meticulously designed 3-2-2, boasts a sophisticated open concept layout, seamlessly connects the living, kitchen and dining area. Quartz counter tops adds a classy look. Luxury master bath with large master shower. This Home has so many updates. A must see! Soaker tub in guest bath is WONDERFUL. Home offers comfort with lifestyle of ease. Call [...]

## **Building Details**

Architectural Style: Traditional Garage Type: Attached

**Heating:** Central Electric **Exterior material:** Brick

**Roof:** Composition

## **Amenities & Features**

Basement: No Private Pool: No

**Exterior Features:** Fenced, Landscaped, Patio-Covered, Sprinkler System Fireplace: No