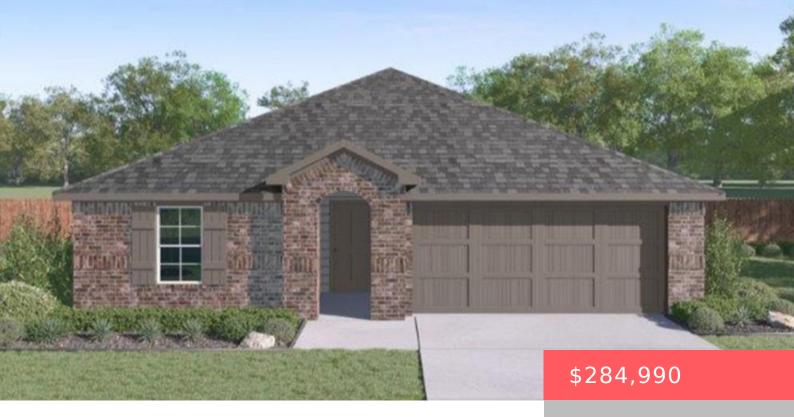

https://aycockrealtytx.com

The Justin is a charming single-story, 1,831 square feet, 4 bedroom, 2 bathroom, 2-car garage layout. This open concept plan is perfect for entertaining. The welcoming entry leads to two bedrooms and a secondary bathroom. The Justin offers a large kitchen with a granite island and a walk-in pantry. The kitchen features Whirlpool Stainless Steel [...]

## **Building Details**

Architectural Style: 1 Story Garage Type: Attached

**Heating:** Central Gas **Exterior material:** Brick

**Roof:** Composition

## **Amenities & Features**

**Basement:** No **Private Pool:** No

**Exterior Features:** Fenced, Sprinkler System Fireplace: No