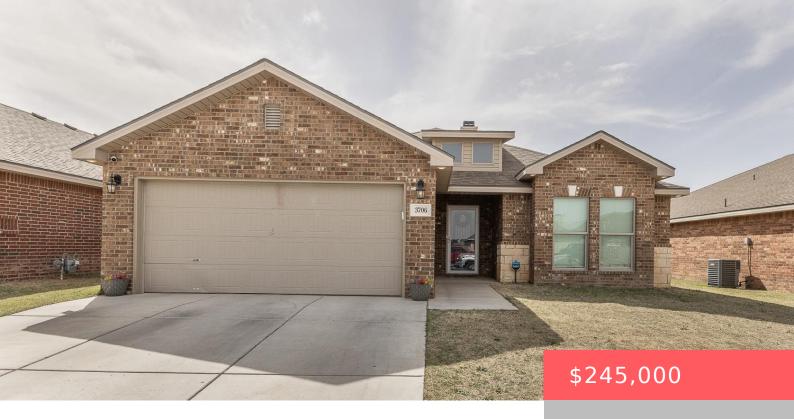

## 3706 PONTIAC AVE, LUBBOCK, TX 79407, USA

https://aycockrealtytx.com

Charming 3/2/2 located in Milwaukee Ridge. This house is located on a quiet cul-de-sac. This meticulously maintained residence offers a perfect blend of style, comfort, and functionality. Large living area with 10- ft ceilings and a wood burning fireplace. Immaculate wood laminate flooring graces the living areas and bedrooms, adding warmth and elegance to the [...]

## **Larry Leivas**

Coldwell Banker Trusted Adviso

- 3 beds
- 2 baths
- Single Family Residence
- Residential
- Active

## **Building Details**

Architectural Style: Traditional Garage Type: Attached

Heating: Central Gas Exterior material: Brick, Stone

**Roof:** Composition

## **Amenities & Features**

Basement: No Private Pool: No

Exterior Features: Fenced, Landscaped, Patio-Covered Fireplace Features: Woodburning

Fireplace: Yes