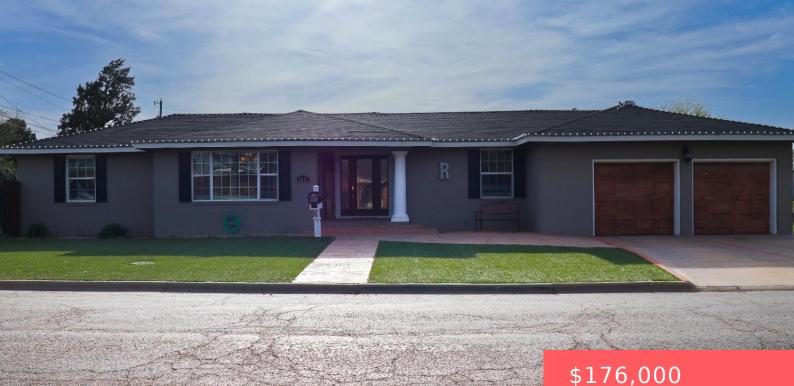

## **1611, SMYTHE, STREET, PLAINVIEW, TX,** 79072

https://aycockrealtytx.com

Welcome to your future home in Plainview! This spacious 3bedroom, 2-bathroom home offers 1941 square feet of living space, tailored for comfort and style. Featuring an open-concept layout, crown molding, and granite countertops throughout. Nestled in a desirable location, this home presents a unique opportunity for those seeking affordability and convenience. Priced at just \$176,000, [...]

## **Building Details**

- \$ **1** / 0,000
- 3 beds
- 2 baths
- Single Family Residence
- Residential
- Active

Architectural Style: 1 Story, Ranch Heating: Central Gas Roof: Composition

Garage Type: Attached Exterior material: Brick