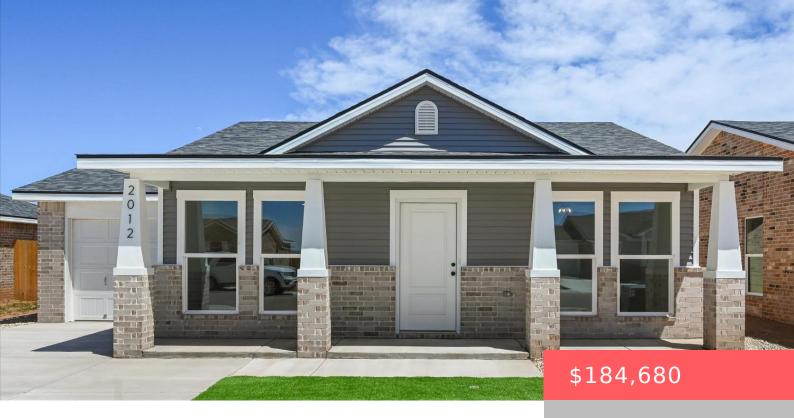

## 2012, PANHANDLE, AVENUE, WOLFFORTH, TX, 79382

https://aycockrealtytx.com

Buy NOW and get up to \$10,000 FLEX CASH! This beautiful cottage with charcoal grey vinyl siding is an eye catcher! The floor plan is 1109sqft and put to the best use. The 4 windows spanning the front of the home offer natural light to the open concept living and dining area that provide space [...]

**Hillary Martin** 

Southern Magnolia Real Estate

**Building Details** 

- 3 heds
- 2 haths
- Single Family Residence
- Residentia
- Active

Architectural Style: 1 Story Garage Type: Attached

**Exterior material:** Brick