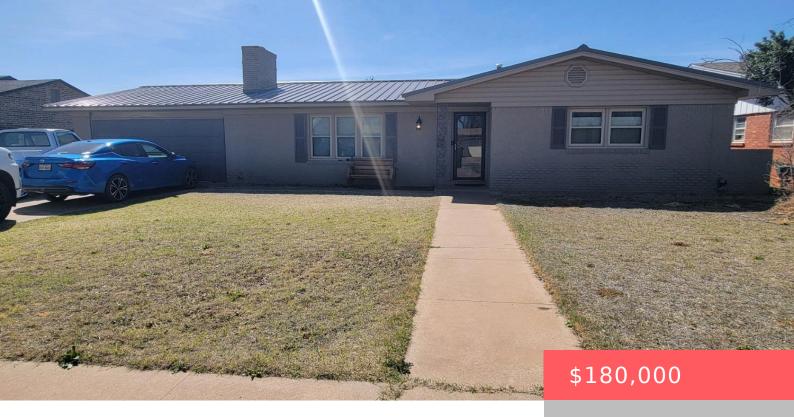

## 1004, CARDWELL, BROWNFIELD, TX, 79316

https://aycockrealtytx.com

Garage has been enclosed into a very large bedroom. There is a 1 car garage with entry from alley.

- 4 heds
- 2 haths
- Single Family Residence
- Residentia
- Active

## **Building Details**

Architectural Style: 1 Story, Traditional

**Heating:** Central Electric, Central Gas

Roof: Composition, Metal

Garage Type: Detached

Exterior material: Brick

\_\_\_\_