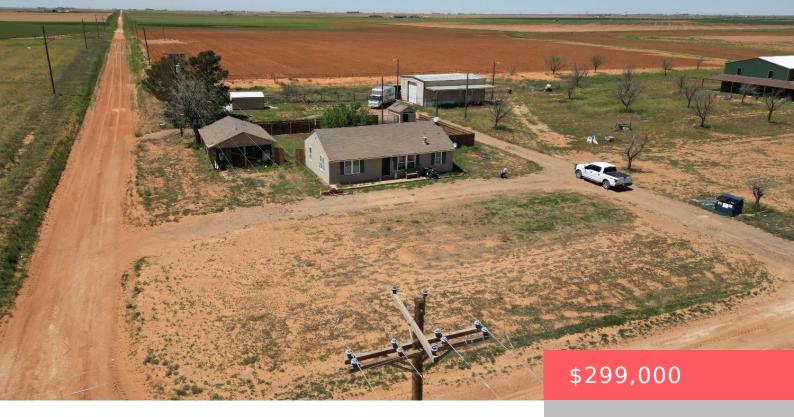

## 3598, NIGHTINGALE, ROAD, ROPESVILLE, TX, 79358

https://aycockrealtytx.com

Opportunity awaits with this beautiful county property in Ropesville ISD. The property includes 4.69(+/-) acres of unrestricted land with over 30 planted pecan trees, an adorable 2/1 home, a water well with a newer pump, a  $30\times40$  barn with an overhead door and lean-to, Horse Pens, and an unfinished barndominium with 2,700 square feet of [...]