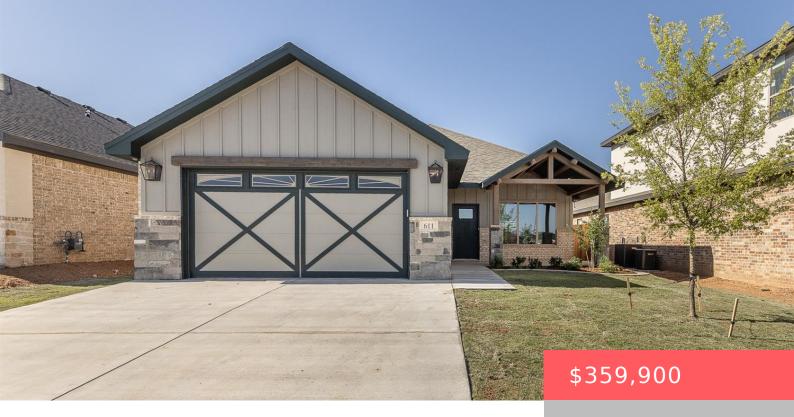

## 611, 15TH, WOLFFORTH, TX, 79382

https://aycockrealtytx.com

2024 Parade Home by Roten Homes in Wolfforth! Schedule through showing time but will be open during parade days and hours. Full of phenomenal amount of extras! This home qualifies for a USDA Nothing down \$\$ Loan! Extra large walk in pantry! Room for extra refrigerator or freezer in your laundry room! Beautiful beamed ceiling [...]

## **Building Details**

- 3 beds
- 2 baths
- Single Family Residence
- Residential
- Active

Architectural Style: TraditionalGarage Type: AttachedHeating: Central ElectricExterior material: Brick, Masonite, Other, Stone, WoodRoof: Composition