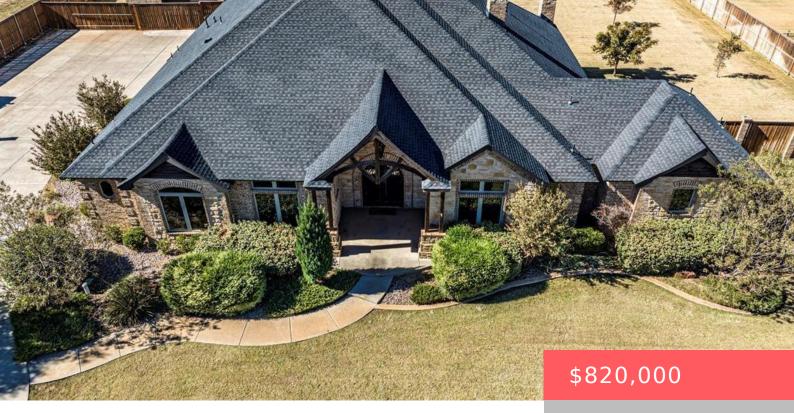

## **6410, COUNTY ROAD 1440, LUBBOCK, TX, 79407**

https://aycockrealtytx.com

Welcome to the home of your dreams! Majestic property is located just North of Wolfforth in LBB County, a semi-rural neighborhood making it the best of schools with the city of Lubbock just minutes away. Tuscan style living that sits on 1.25 acres on a culdesac. Giant workshop has 14' doors (2160 sqft)heat/plumbing for the [...]

## **Gary Sims**

Sims & Guess, REALTORS

- 4 beds
- 4 baths
- Single Family Residence
- Residential
- Active

**Building Details** 

Architectural Style: Ranch, Other Garage Type: Attached

**Heating:** Heat Pump **Exterior material:** Brick, Stone, Stucco

**Roof:** Composition

**Amenities & Features** 

**Basement:** Yes **Private Pool:** No

**Exterior Features:** Landscaped, Patio-Covered, Fireplace Features: Dining, Living,

Sprinkler System Outdoo

Fireplace: Yes