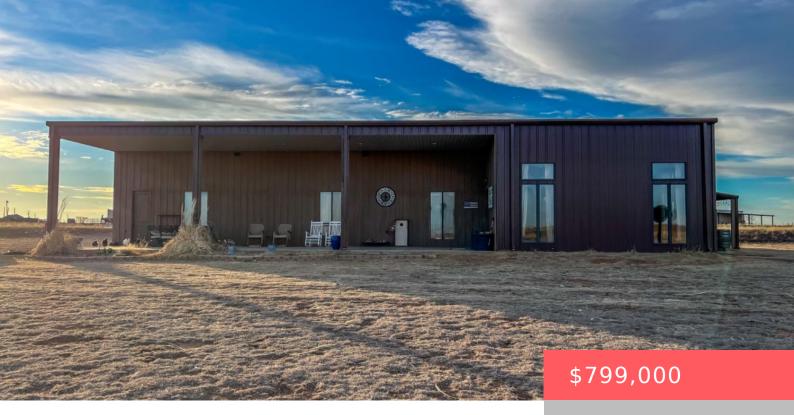

## 1280, COUNTY ROAD 11, TAHOKA, TX, 79373

https://aycockrealtytx.com

Don't miss this rare property in one of the fastest growing school districts, New Home ISD. This barndominium sits on 27.36 acres and has over 3000 square feet of living space in addition to the 4 car garage/shop area. 4 Bedrooms with spacious closets and an additional 2 rooms that could make great office/workout/gamerooms. You [...]

## **Building Details**

Garage Type: Attached Heating: Central Electric

**Exterior material:** Metal Siding Roof: Metal

## **Amenities & Features**

**Basement:** No **Private Pool:** No

**Exterior Features:** Patio-Covered **Fireplace:** No