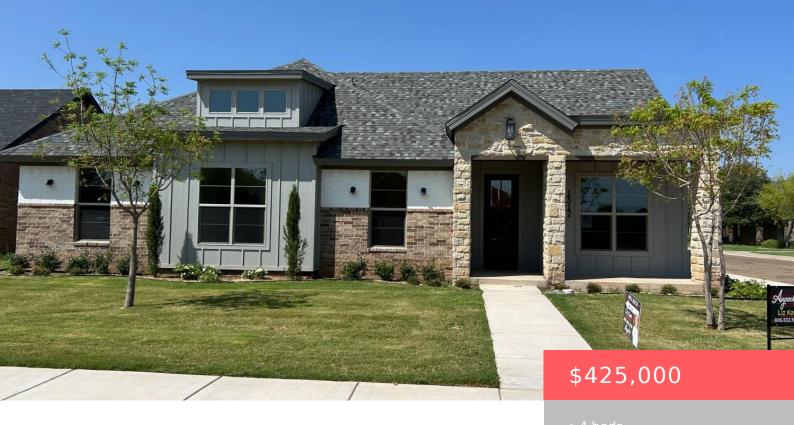

## 1312, CHAUCER, LANE, WOLFFORTH, TX, 79382

https://aycockrealtytx.com

New Construction Completed!! \$5,000 Flex Cash!! This beautiful 4/2/2 rear entry garage home is located in Preston Manor and is being built by Kim Craig. This home features an open concept well-designed layout, a spacious kitchen with a large island, an abundance of natural light, and a spacious patio for entertaining. It combines functionality, aesthetics, [...]

## **Building Details**

**Architectural Style:** 1 Story

**Heating:** Central Gas

**Roof:** Composition

Garage Type: Attached

**Exterior material:** Brick, Stone