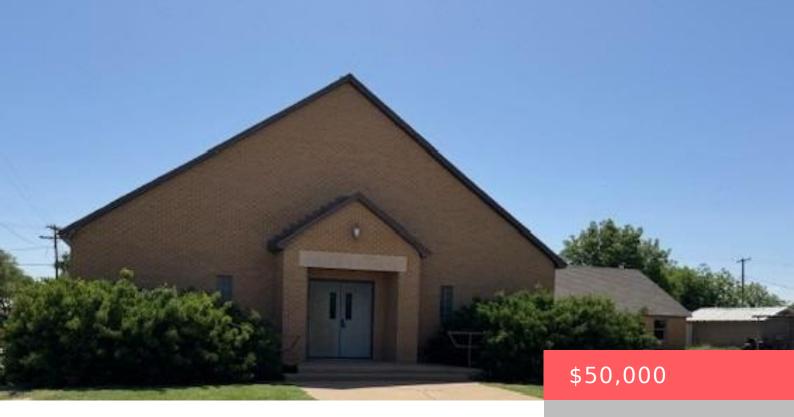

#### 2202 MAIN STREET, PETERSBURG, TX, 79250

https://aycockrealtytx.com

Former Main Street Church in Petersburg. Gifted to the city of Petersburg in 2018. It was being converted to EMS/Fire headquarters and possibly city offices but that process ended. Large Auditorium and kitchen/dining area. 13 other rooms that were once classrooms or offices. Some rooms were in the process of becoming sleeping areas, treatment areas, [...]

#### **Basics**

Category: Commercial Sale Type: Business

Status: Active Bathrooms: 0 baths

Area: 7842 sq ft

Lot size: 0.4 sq ft

Lot Size Acres: 0.4 acres Address: 2202 Main Street,

Petersburg, TX, 79250

County: Hale