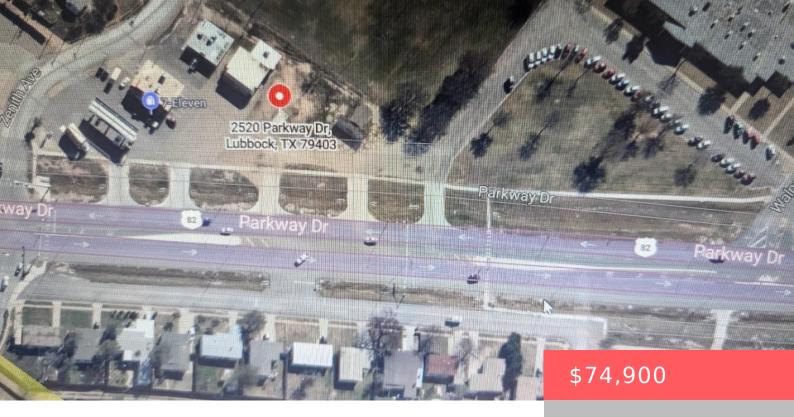

#### 2520 PARKWAY DRIVE, LUBBOCK, TX, 79403

https://aycockrealtytx.com

Frontage Road Land with heavy traffic. Many options for this commercial property. Heavy Commercial Zoning (HC Zone). Call for more information.

### **Basics**

Category: Land Type: Unimproved Land

**Status:** Active **Bathrooms: 0** baths

**Lot Size Acres: 0.38** sq ft **Lot Size Acres: 0.38** acres

**Zoning:** IHC **Address:** 2520 Parkway Drive, Lubbock, TX, 79403