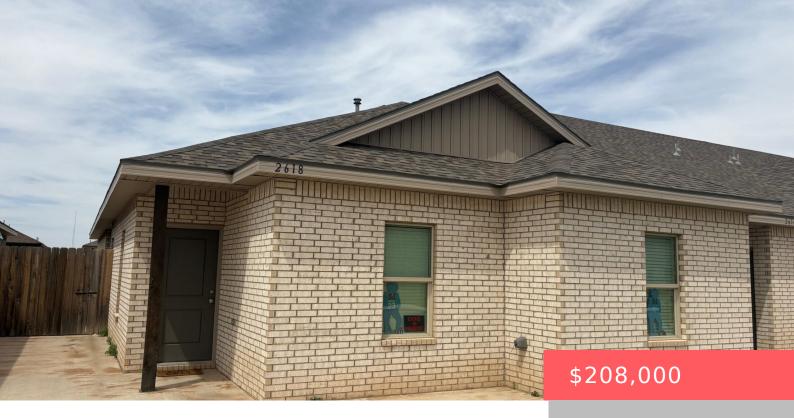

#### **2618 136TH STREET, LUBBOCK, TX, 79423**

https://aycockrealtytx.com

Fantastic townhome, located across from East Elementary in LCISD with park and playground. Xeriscape yards ensure time and money savings. Tenant-occupied at \$1500/month with a lease end date of 6/30/2026.

#### **Basics**

Category: Residential Type: Townhouse

Status: Active Bedrooms: 3 beds

Bathrooms: 2 baths Area: 1449 sq ft

Lot size: 0.08 sq ft Year built: 2021

Bathrooms Full: 2 Lot Size Acres: 0.08 acres

Address: 2618 136th Street, Lubbock, TX, 79423 County: Lubbock

# **Building Details**

Cooling features: Ceiling Fan(s), Central Air, Electric Building Area Total: 1449 sq ft

Garage spaces: 1 Construction Materials: Brick

Architectural Style: Ranch

Heating: Central, Natural Gas