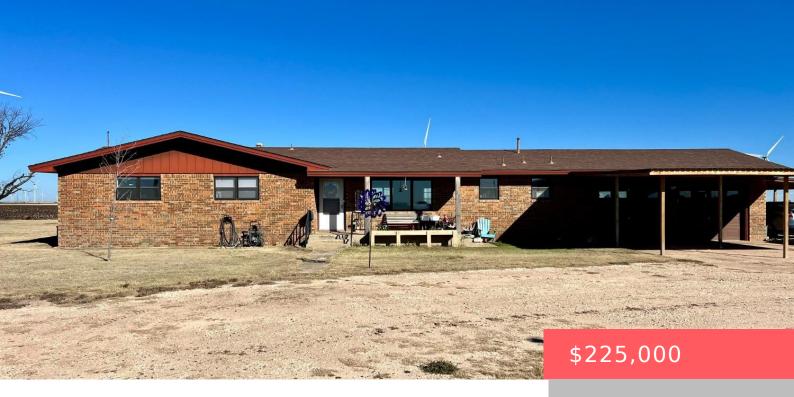

# **2632 COUNTY ROAD 295, PETERSBURG, TX, 79250**

https://aycockrealtytx.com

Escape to the country and enjoy the perfect blend of space, comfort, and charm on this 2.7 acre property. This well maintained home is full of modern updates and thoughtful features, making it move-in-ready. 3 bed, 2 bath, 2 car garage with a detached carport. Recent updates include, electric panel box, fresh paint and recent [...]

#### **Basics**

Category: Residential Type: Single Family Residence

Status: Active Bedrooms: 3 beds

Bathrooms: 2 baths Area: 1752 sq ft

**Lot size: 2.7** sq ft **Bathrooms Full:** 2

Lot Size Acres: 2.7 acres Rooms Total: 8

## **Building Details**

**Cooling features:** Central Air, Electric **Building Area Total: 1752** sq ft

**Garage spaces:** 2 **Construction Materials:** Brick

Architectural Style: RanchSewer: Septic TankHeating: Central, Natural GasRoof: Composition