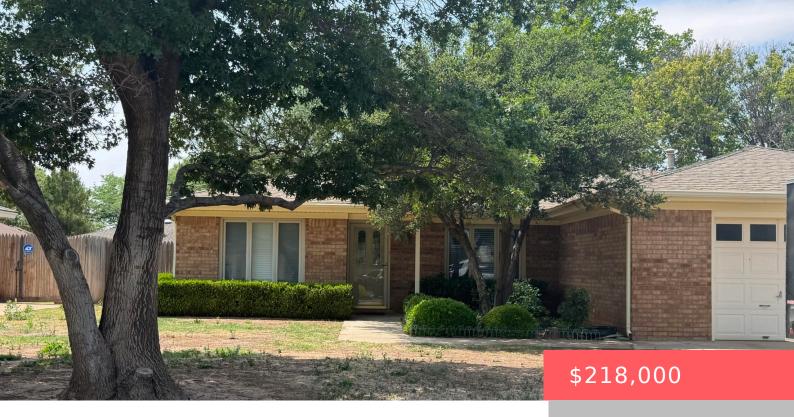

## **507 GENOA AVENUE, LUBBOCK, TX, 79416**

https://aycockrealtytx.com

Nice home in Shadow Hills near golf course with spacias backyard/covered patio/storage on a small cul de sac. This 3 bedroom 2 bath home has an isolated master-fireplace-formal dining and separate laundry just right for a small family or first time home buyer.

#### **Basics**

Category: Residential Type: Single Family Residence

Status: Active Bedrooms: 3 beds

Bathrooms: 2 baths Area: 1718 sq ft

Lot size: 0.22 sq ft Year built: 1984

Bathrooms Full: 2 Lot Size Acres: 0.22 acres

Address: 507 Genoa Avenue, Lubbock, TX, 79416 County: Lubbock