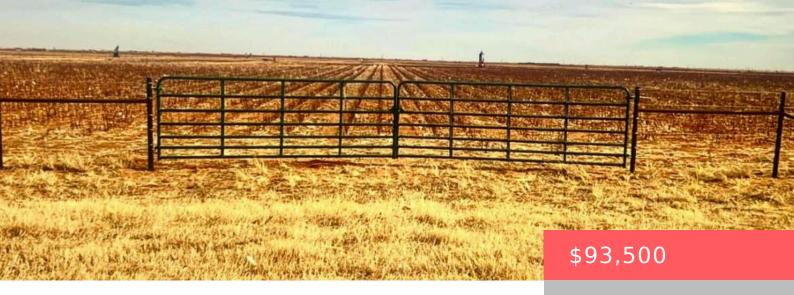

#### 6 COUNTY RD 3700, SLATON, TX, 79364

https://aycockrealtytx.com

Wonderful fenced 17.1 acres with Highway frontage east of Ransom Canyon. Deed restricted and close to town but still in the country. Wonderful opportunity to build a barndo or conventional style county home. There has been a well drilled but not completed due to the seller life changes.

### Basics

Category: Land Status: Active Lot size: 17.1 sq ft Address: 6 County Rd 3700, Slaton, TX, 79364 Type: Unimproved Land Bathrooms: 0 baths Lot Size Acres: 17.1 acres County: Lubbock

# **Amenities & Features**

Basement: No Fireplace: No WaterSource: Private, Well

Private Pool: No Fencing: Barbed Wire

Elementary School: Roosevelt