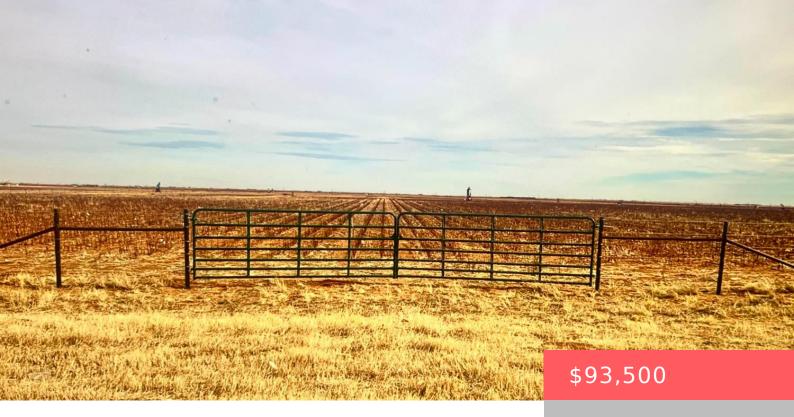

### **6 COUNTY ROAD 3700, SLATON, TX, 79364**

https://aycockrealtytx.com

Wonderful fenced 17 acres with Highway access east of Ransom Canyon. Deed restricted and close to town but in the country. Wonderful opportunity to build that barndo or home. This tract has a well drilled but not completed.

### **Basics**

Category: Land Type: Unimproved Land

Status: Active Bathrooms: 0 baths

Lot size: 17.11 sq ft Lot Size Acres: 17.11 acres

Address: 6 County Road 3700, Slaton, TX, 79364 County: Lubbock

#### **Amenities & Features**

Basement: No Private Pool: No

Fireplace: No Fencing: Fenced