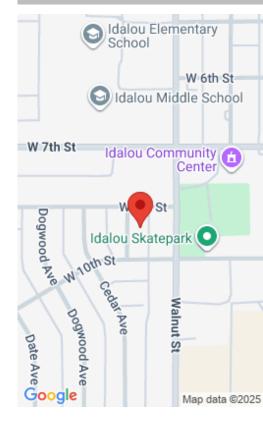

### 804 BIRCH STREET, IDALOU, TX, 79329

https://aycockrealtytx.com

Just Reduced – \$10,000 Price Drop! Nestled in the heart of the close-knit Wildcat community, this one-owner home is the perfect opportunity to settle down in the charming small town of Idalou. Ideally located within walking distance to Idalou ISD—right across from Idalou Middle School—this spacious 4-bedroom, 2-bathroom, 2-car garage home offers a functional layout [...]

# **Nearby Schools**

Elementary School: Idalou

## **School Information**

HighSchool: Idalou Middle Or Junior School: Idalou