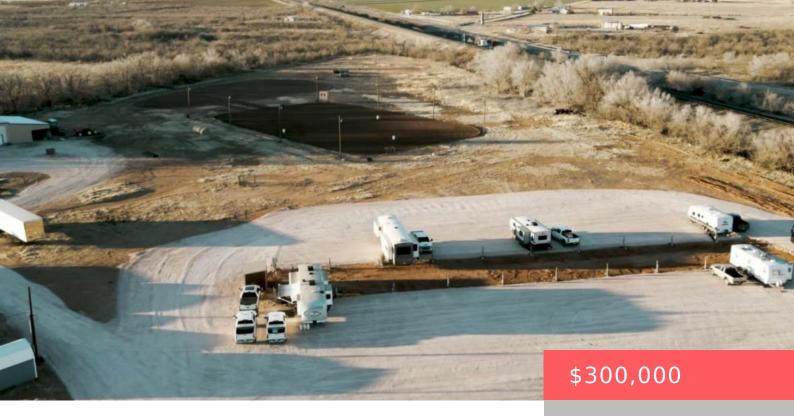

## **880 BROADWAY, POST, TX, 79356**

https://aycockrealtytx.com

RV park located right of Highway 84 in Post with a paved road entrance. The Hitch-In-Post RV Park includes 50amp plugs, full water, sewer, and Wi-Fi. Call today to see this wonderful business.

## **Miscellaneous**

Road Surface Type: Paved Listing Terms: Cash, Conventional