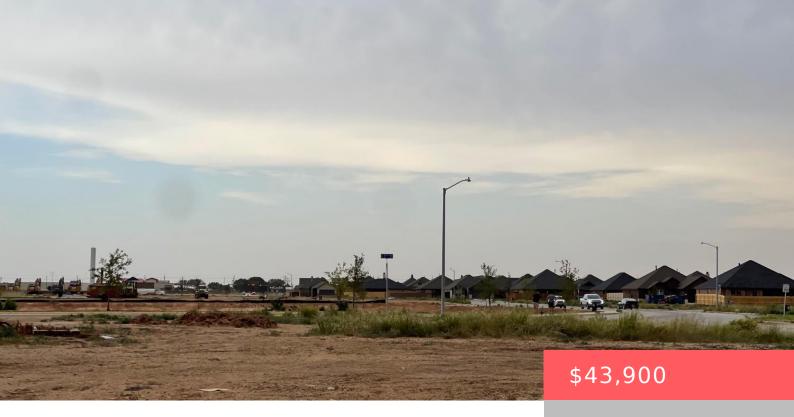

### 901 PRESTON TRAIL, WOLFFORTH, TX, 79382

https://aycockrealtytx.com

Fabulous, Corner Lot! Perfect place to build your new home in this Wonderful, Family Friendly Neighborhood!! Close to Restaurants, Frenship Schools and easy access to Marsha Sharp Freeway!

### **Basics**

Category: Land Type: Unimproved Land

Status: Active Bathrooms: 0 baths

Lot size: 0.16 sq ft Lot Size Acres: 0.16 acres

Address: 901 Preston Trail, Wolfforth, TX, 79382 County: Lubbock

#### **Amenities & Features**

**Basement:** No **Private Pool:** No

Fireplace: No Lot Features: Corner Lot